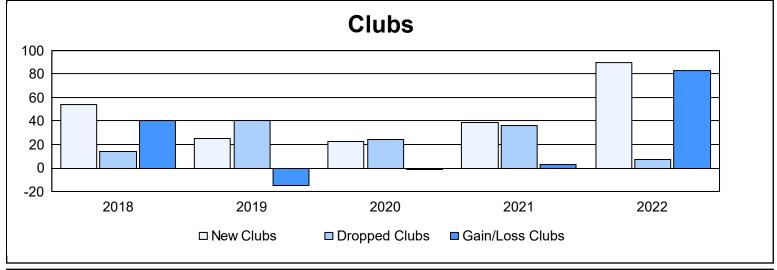

| Year      | New<br>Clubs | Dropped<br>Clubs | Gain/<br>Loss<br>Clubs | New<br>Members | Charter<br>Members | Reinstate<br>Members | Transfer<br>Members | Total<br>Member<br>Added | Total<br>Members<br>Dropped | Gain/<br>Loss<br>Members |
|-----------|--------------|------------------|------------------------|----------------|--------------------|----------------------|---------------------|--------------------------|-----------------------------|--------------------------|
| 2017-2018 | 54           | 14               | 40                     | 2,394          | 1,431              | 369                  | 66                  | 4,260                    | 3,012                       | 1,248                    |
| 2018-2019 | 25           | 40               | -15                    | 1,121          | 791                | 422                  | 79                  | 2,413                    | 3,704                       | -1,291                   |
| 2019-2020 | 23           | 24               | -1                     | 1,393          | 652                | 191                  | 44                  | 2,280                    | 2,502                       | -222                     |
| 2020-2021 | 39           | 36               | 3                      | 1,574          | 1,088              | 255                  | 75                  | 2,992                    | 2,986                       | 6                        |
| 2021-2022 | 90           | 7                | 83                     | 2,814          | 2,324              | 360                  | 85                  | 5,583                    | 2,872                       | 2,711                    |
| Average   | 46           | 24               | 22                     | 1,859          | 1,257              | 319                  | 70                  | 3,506                    | 3,015                       | 490                      |