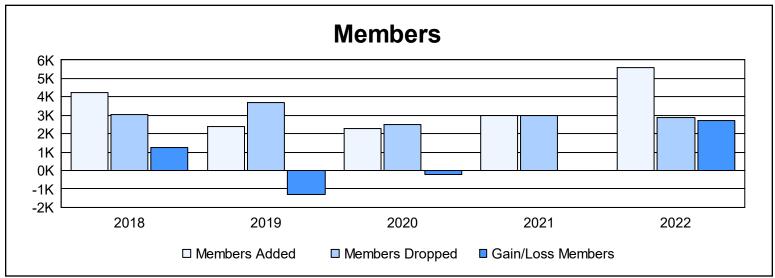

| Year      | New<br>Clubs | Dropped<br>Clubs | Gain/<br>Loss<br>Clubs | New<br>Members | Charter<br>Members | Reinstate<br>Members | Transfer<br>Members | Total<br>Member<br>Added | Total<br>Members<br>Dropped | Gain/<br>Loss<br>Members |
|-----------|--------------|------------------|------------------------|----------------|--------------------|----------------------|---------------------|--------------------------|-----------------------------|--------------------------|
| 2017-2018 | 54           | 14               | 40                     | 2,394          | 1,431              | 369                  | 66                  | 4,260                    | 3,012                       | 1,248                    |
| 2018-2019 | 25           | 40               | -15                    | 1,121          | 791                | 422                  | 79                  | 2,413                    | 3,704                       | -1,291                   |
| 2019-2020 | 23           | 24               | -1                     | 1,393          | 652                | 191                  | 44                  | 2,280                    | 2,502                       | -222                     |
| 2020-2021 | 39           | 36               | 3                      | 1,574          | 1,088              | 255                  | 75                  | 2,992                    | 2,986                       | 6                        |
| 2021-2022 | 90           | 7                | 83                     | 2,814          | 2,324              | 360                  | 85                  | 5,583                    | 2,872                       | 2,711                    |
| Average   | 46           | 24               | 22                     | 1,859          | 1,257              | 319                  | 70                  | 3,506                    | 3,015                       | 490                      |